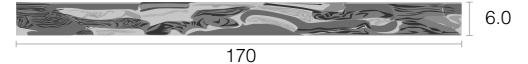

# **SPARKLING GLIMMER**

Dry block

Milky and transparent colors intertwine, creating a profound sense of space against this rich backdrop of colors, with delicate lines emerging elegantly, as if crafted by a dance of light and shadow, to present an ultimate, beautiful, and dreamlike vision.

## **PRODUCT CODE**

| Front                         | Temple                        |  |
|-------------------------------|-------------------------------|--|
| UQ-0655                       | UQ-0655                       |  |
| UQ-0656                       | UQ-0656                       |  |
| UQ-0657                       | UQ-0657                       |  |
| UQ-0658                       | UQ-0658                       |  |
| UQ-0659                       | UQ-0659                       |  |
| UQ-0660                       | UQ-0660                       |  |
| Thickness<br>6.0mm(6.0-6.2mm) | Thickness<br>4.0mm(4.0-4.2mm) |  |
| Standard Size                 | Standard Size                 |  |
| 170x700mm                     | 170x700mm                     |  |
| Tolerance                     | Tolerance                     |  |
| 167-172mm                     | 167-172mm                     |  |
| 690-702mm                     | 690-702mm                     |  |
|                               |                               |  |

#### Front: