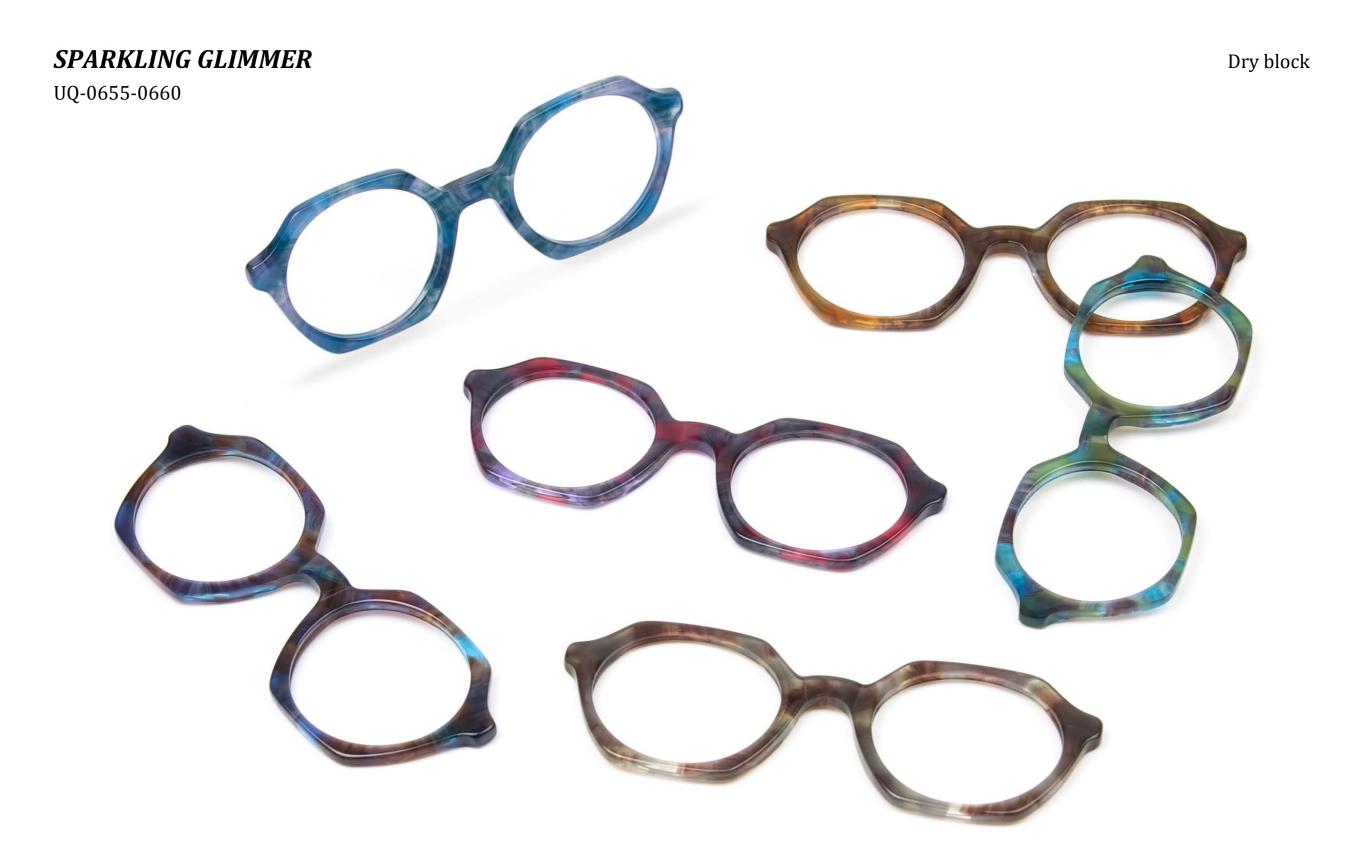

# **SPARKLING GLIMMER**

Dry block

Milky and transparent colors intertwine, creating a profound sense of space against this rich backdrop of colors, with delicate lines emerging elegantly, as if crafted by a dance of light and shadow, to present an ultimate, beautiful, and dreamlike vision.

## SPARKLING GLIMMER

Dry block

## **PRODUCT CODE**

| Front                         | Temple                        |  |
|-------------------------------|-------------------------------|--|
| UQ-0655                       | UQ-0655                       |  |
| UQ-0656                       | UQ-0656                       |  |
| UQ-0657                       | UQ-0657                       |  |
| UQ-0658                       | UQ-0658                       |  |
| UQ-0659                       | UQ-0659                       |  |
| UQ-0660                       | UQ-0660                       |  |
| Thickness<br>6.0mm(6.0-6.2mm) | Thickness<br>4.0mm(4.0-4.2mm) |  |
| Standard Size                 | Standard Size                 |  |
| 170x700mm                     | 170x700mm                     |  |
| Tolerance                     | Tolerance                     |  |
| 167-172mm                     | 167-172mm                     |  |
| 690-702mm                     | 690-702mm                     |  |
|                               |                               |  |

# UQ-0655 UQ-0656 UQ-0657 UQ-0658 UQ-0659 UQ-0660