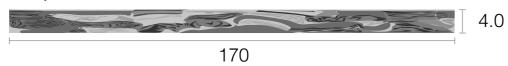

## **PRODUCT CODE**

| Front                         | Temple                        |  |
|-------------------------------|-------------------------------|--|
| UQ-0655                       | UQ-0655                       |  |
| UQ-0656                       | UQ-0656                       |  |
| UQ-0657                       | UQ-0657                       |  |
| UQ-0658                       | UQ-0658                       |  |
| UQ-0659                       | UQ-0659                       |  |
| UQ-0660                       | UQ-0660                       |  |
| Thickness<br>6.0mm(6.0-6.2mm) | Thickness<br>4.0mm(4.0-4.2mm) |  |
| Standard Size                 | Standard Size                 |  |
| 170x700mm                     | 170x700mm                     |  |
| Tolerance                     | Tolerance                     |  |
| 167-172mm                     | 167-172mm                     |  |
| 690-702mm                     | 690-702mm                     |  |
|                               |                               |  |

### Temple: